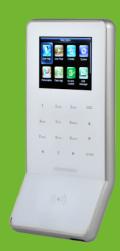

# F22 RFID

Ultra Thin Time Attendance And Access Control Terminal

F22 RFID is an ultra-thin time attendance and access control terminal with WiFi, which offers unparalleled performance with advanced algorithm for reliability, precision and excellent matching speed.

F22 RFID provides a superior touching experience with touch keypad, and offers flexibility for standalone installation or with any third-party access control panel that supports standard wiegand signal. TCP/IP, RS485 and Wi-Fi are also available that the device can be used in different networks.

#### **Features**

- 2.4-inch TFT color screen and Touch keys
- Ultra thin and elegant design
- Full Access Control Features: Anti-passback, access control interface for 3rd party electric lock, door sensor,
- exit button, alarm
- Standard Wi-Fi
- Network interface by TCP/IP or RS485
- Built-in auxiliary input with enhanced flexibility to link with wired detector or emergency switch
- Multiple Verification Modes: Multi-verification methods providing user various choice

### **Specifications**

| Display                  | 2.4-inch TFT LCD Color Screen                                                                                                           |
|--------------------------|-----------------------------------------------------------------------------------------------------------------------------------------|
| Card Capacity            | 5000 ID or S50/S70 IC card                                                                                                              |
| Transaction Capacity     | 30,000                                                                                                                                  |
| Communication            | RS232/485, TCP/IP, USB-host,Wi-Fi                                                                                                       |
| Access Control Interface | 3rd Party Electric Lock, Door Sensor, Exit Button, Alarm                                                                                |
| Wiegand Signal           | Input, Output                                                                                                                           |
| Aux. Input               | 1ea for linkage function                                                                                                                |
| Functions                | DST, Automatic Status Switch, Record query, T9 input, 9 digit user ID, Anti-passback, Scheduled-Bell, Printer(Optional), ADMS(Optional) |
| Power Supply             | 12V DC,3A                                                                                                                               |
| Operating Temperature    | 0 °C- 45 °C                                                                                                                             |
| Operating Humidity       | 20%-80%                                                                                                                                 |
| Dimension(LxWxH)         | 158.5x78.0x19.4mm                                                                                                                       |
| SDK and software         | Standalone SDK, ZKBio Access                                                                                                            |
|                          |                                                                                                                                         |