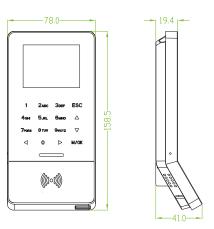

### **Specifications**

| Display                  | 2.4-inch TFT LCD Color Screen                                                                                                           |
|--------------------------|-----------------------------------------------------------------------------------------------------------------------------------------|
| Card Capacity            | 5000 ID or S50/S70 IC card                                                                                                              |
| Transaction Capacity     | 30,000                                                                                                                                  |
| Communication            | RS232/485, TCP/IP, USB-host,Wi-Fi                                                                                                       |
| Access Control Interface | 3rd Party Electric Lock, Door Sensor, Exit Button, Alarm                                                                                |
| Wiegand Signal           | Input, Output                                                                                                                           |
| Aux. Input               | 1ea for linkage function                                                                                                                |
| Functions                | DST, Automatic Status Switch, Record query, T9 input, 9 digit user ID, Anti-passback, Scheduled-Bell, Printer(Optional), ADMS(Optional) |
| Power Supply             | 12V DC,3A                                                                                                                               |
| Operating Temperature    | 0 °C- 45 °C                                                                                                                             |
| Operating Humidity       | 20%-80%                                                                                                                                 |
| Dimension(LxWxH)         | 158.5x78.0x19.4mm                                                                                                                       |
| SDK and software         | Standalone SDK, ZKBio Access                                                                                                            |
|                          |                                                                                                                                         |

## Dimensions (mm)