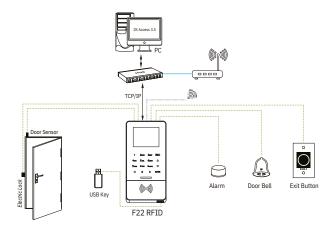

|
| Operating Humidity       | 20%-80%                                                                                                                                 |
| Dimension(LxWxH)         | 158.5x78.0x19.4mm                                                                                                                       |
| SDK and software         | Standalone SDK, ZKBio Access                                                                                                            |
|                          |                                                                                                                                         |

### **Optional Accessories**







RFID Reade



Exit Butto



Electric Lock



Alarm



## Configuration



## Dimensions (mm)